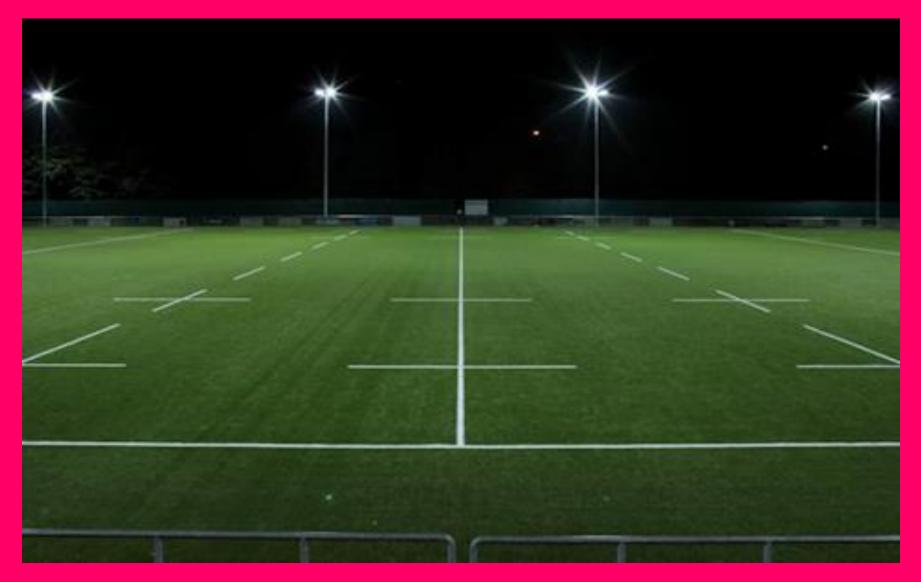

## Artificial Grass Pitch (AGP)

- •RFU Project
- •6 Pilot Clubs
- •£800,000 investment
- •Use by Club, Schools, Other Clubs and Commercial
- •30 year commitment
- No maintenance costs
- •Replace 1<sup>st</sup> XV pitch
- Subject to Planning (application 16/01548/APP)
- Operational wef end of October 2016