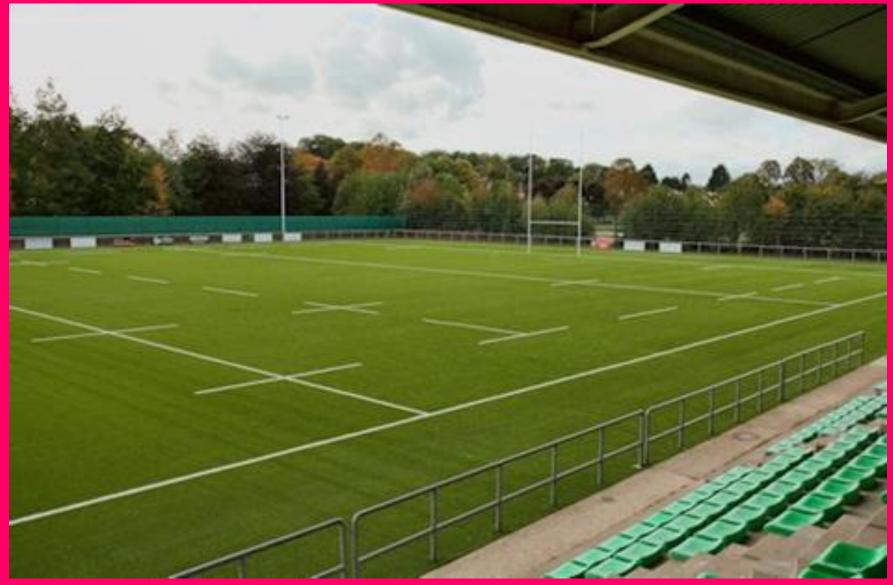

## Artificial Grass Pitch (AGP)

- •RFU Project
- •6 Pilot Clubs
- •£800,000 investment
- •Use by Club, Schools, Other Clubs and Commercial
- •30 year commitment
- No maintenance costs
- •Replace 1<sup>st</sup> XV pitch
- Subject to Planning (application 16/01548/APP)
- Operational wef end of October 2016