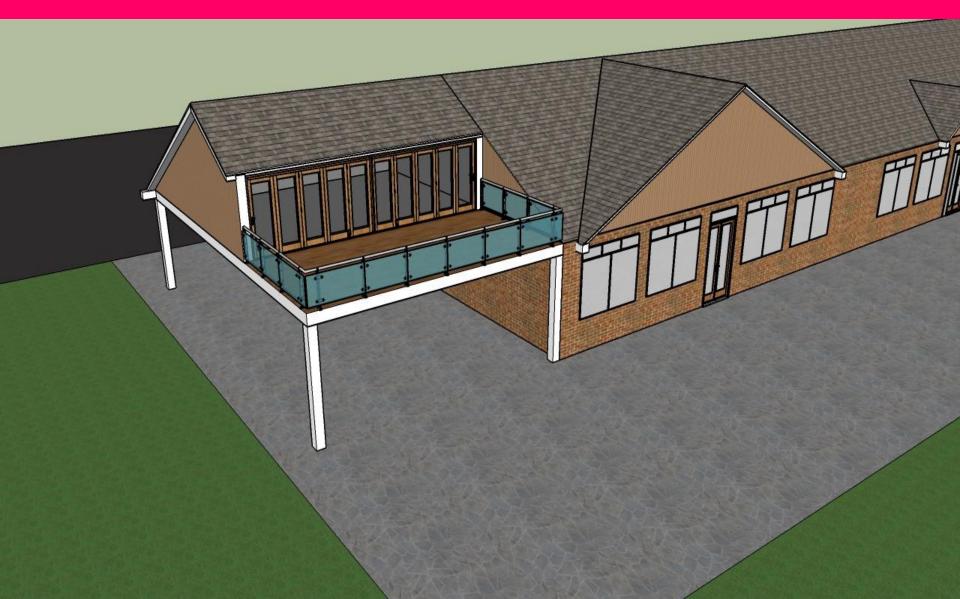

## **Club Extension**

- Need for Members Lounge
- Upstairs Development utilising roof space
- Lounge, Meeting rooms, Bar, Toilets
- Additional extension to inc balcony
- Brings new opportunities and benefits
- Ambitious but achievable
- Obtain Planning Permission

#### **Club Extension**

### **Club Extension**