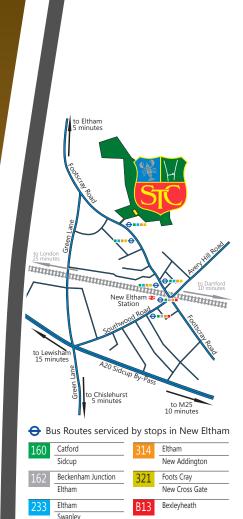

Footscray RUFC 239a Footscray Road New Eltham London SE9 2EL

www.footscrayrufc.co.uk

Thursday April 27th

18:00 till 23:00 Beer festival open evening

**Friday April 28th** 18:00 till 23:00 Quiz Night

**Saturday April 29th** 12:00 till 23:00 Footscray Olds & Bolds Rugby