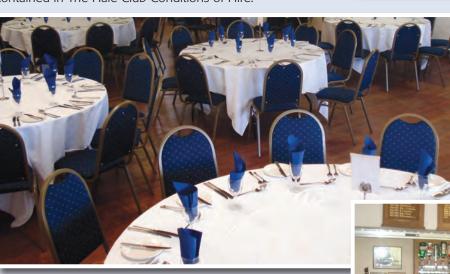

The dining room can seat up to 130 for formal lunches and dinners. In house catering is available by arrangement with Cool Cooks. Self catering is an option but please note all alcohol, wines and spirits have to be purchased from the club bars.

All bookings are subject to the terms and conditions contained in The Hale Club Conditions of Hire.

Dining room can comfortably seat up up 130 at round tables with banquet quality seating

Well stocked main and lounge bar with green field view, log burning stove, multi channel TV and Sonus sound system throughout. Dining room has large projector screen, ideal for conferences and power point displays.