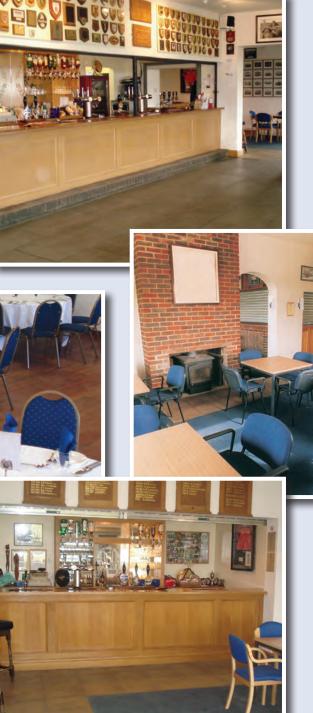

### HIRE THE HALE CLUB

Ideally situated between Ware and Hertford, the extensive clubhouse is located in grounds of 20 acres and is accessed by a short private drive to generous car parking space.

Two well stocked bars offer a wide selection of draught beers , lager , wines and spirits .

All bookings are subject to the terms and conditions contained in The Hale Club Conditions of Hire.

Dining room can comfortably seat up up 130 at round tables with banquet quality seating

Well stocked main and lounge bar with green field view, log burning stove, multi channel TV and Sonus sound system throughout. Dining room has large projector screen, ideal for conferences and power point displays.