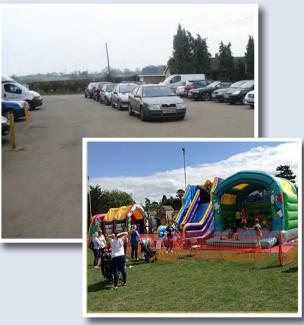

### Extensive off road parking

Corporate and family fun days

Hire tariffs are based on the number of people attending the event. Licensing Hours: Monday - Thursday 10am until 11.30pm *Doors close at 12pm* Friday - Saturday 10am until 12.30pm *Doors close at 1am* Sunday 11am until 9.30pm

### HIRE THE HALE CLUB

Ideally situated between Ware and Hertford, the extensive clubhouse is located in grounds of 20 acres and is accessed by a short private drive to generous car parking space.

Two well stocked bars offer a wide selection of draught beers , lager , wines and spirits .