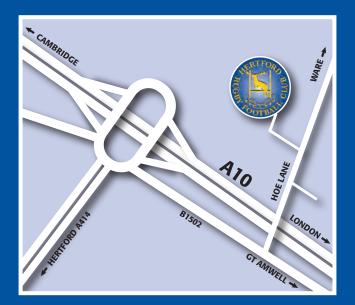

**The Hale Club Ltd.** Highfields, Hoe Lane, Ware, Herts, SG12 9NZ Tel: 01920 462975

### HIRE THE HALE CLUB

Ideally situated between Ware and Hertford, the extensive clubhouse is located in grounds of 20 acres and is accessed by a short private drive to generous car parking space.

Two well stocked bars offer a wide selection of draught beers , lager , wines and spirits .